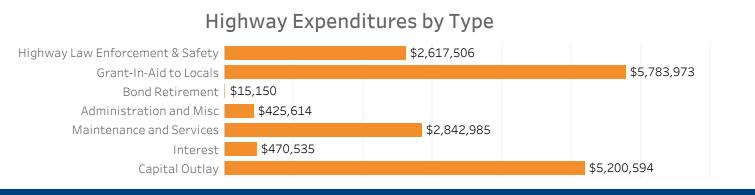

### Highway Funding Expenditures

(thousands)

#### **Total Highway Expenditures**

# \$17,356,357