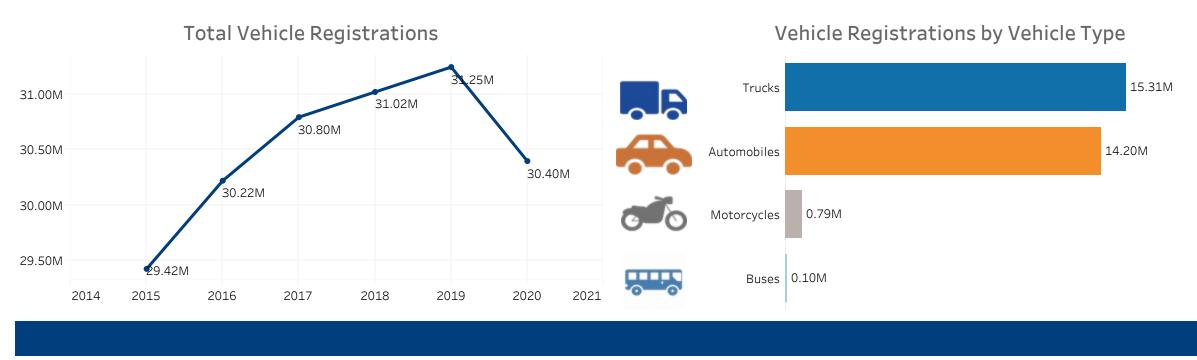

### **Public Road Lane Miles**

(miles)

Vehicle Registrations

(millions)

**Driver Licenses** (millions)

Driver Licenses by Gender