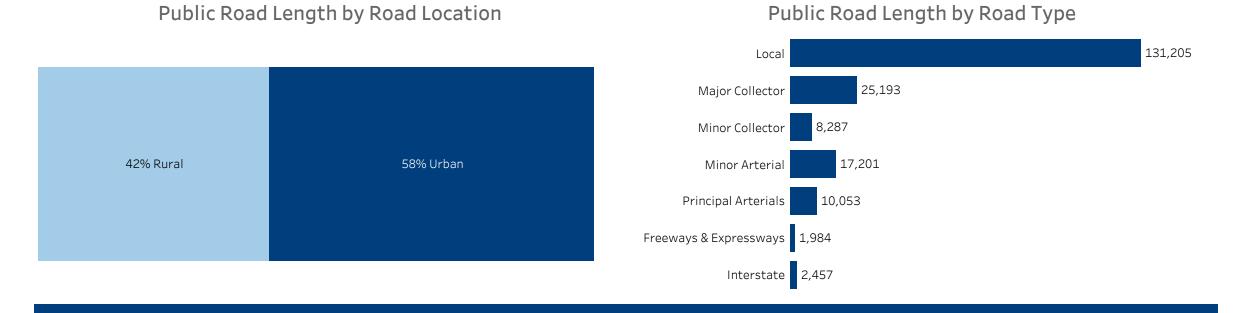

### Public Road Length

Vehicle Miles Traveled & Public Road Length

| (perce             | nt)                |                                                                                      |                                                                                                                                                                                                           |  |
|--------------------|--------------------|--------------------------------------------------------------------------------------|-----------------------------------------------------------------------------------------------------------------------------------------------------------------------------------------------------------|--|
| Vehicle Miles Trav | veled              | Public Road Leng                                                                     | Public Road Length                                                                                                                                                                                        |  |
| •                  | 5.7%               |                                                                                      | 63.5%                                                                                                                                                                                                     |  |
| •                  | 10.4%              |                                                                                      | 14.3%                                                                                                                                                                                                     |  |
| •                  | 0.4%               | ٠                                                                                    | 4.4%                                                                                                                                                                                                      |  |
| •                  | 15.7%              | •                                                                                    | 9.6%                                                                                                                                                                                                      |  |
|                    | 19.6%              | ٠                                                                                    | 5.7%                                                                                                                                                                                                      |  |
|                    | 20.4%              | •                                                                                    | 1.1%                                                                                                                                                                                                      |  |
|                    | 27.8%              | •                                                                                    | 1.4%                                                                                                                                                                                                      |  |
|                    | Vehicle Miles Trav | <ul> <li>10.4%</li> <li>0.4%</li> <li>15.7%</li> <li>19.6%</li> <li>20.4%</li> </ul> | Vehicle Miles Traveled         Public Road Leng           5.7%         •           10.4%         •           0.4%         •           15.7%         •           19.6%         •           20.4%         • |  |

### **Public Road Lane Miles**

(miles)

Vehicle Registrations

(millions)

**Driver Licenses** (millions)

Driver Licenses by Gender