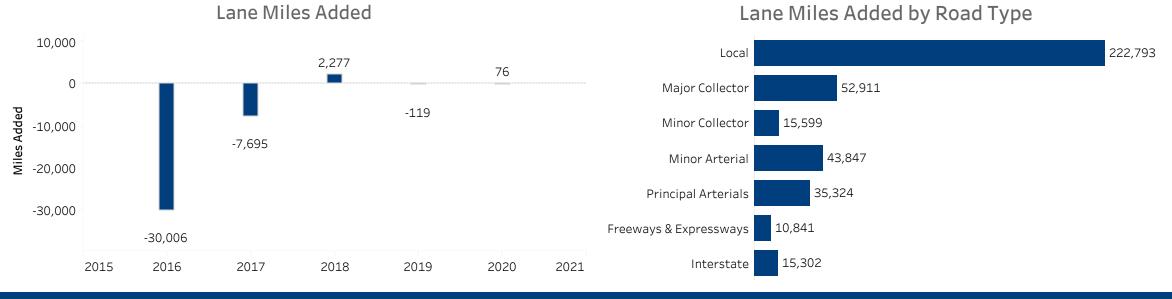

### **Public Road Lane Miles**

(miles)

Vehicle Registrations

(millions)

**Driver Licenses** (millions)

Driver Licenses by Gender