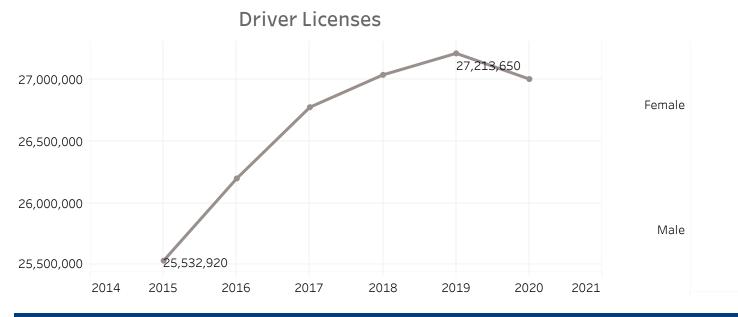

### **Public Road Lane Miles**

(miles)

Vehicle Registrations

(millions)

**Driver Licenses** (millions)

Driver Licenses by Gender