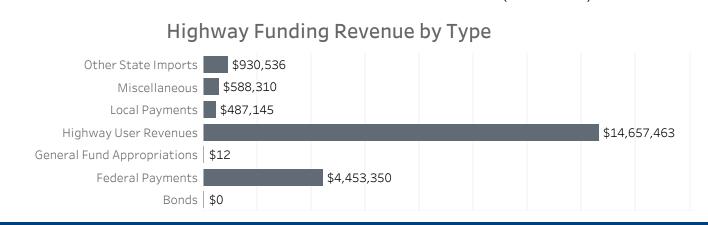

### **Vechicle Crash Fatalities**

\*(There are very few unknown fatalities, so they may not appear on the bar chart because of the y-axis scale)

(thousands)

Motor Fuel Use (billions)

**Highway Funding Revenue** (thousands)

Total Highway Funding Revenue

## \$21,116,816