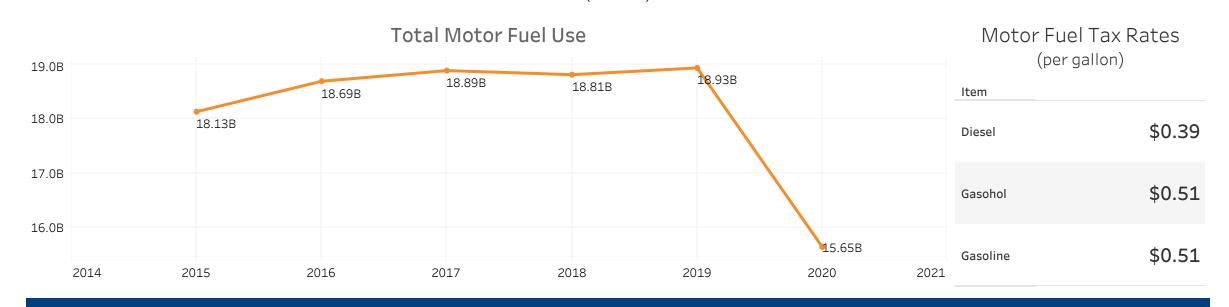

### **Vechicle Crash Fatalities**

\*(There are very few unknown fatalities, so they may not appear on the bar chart because of the y-axis scale)

(thousands)

Motor Fuel Use (billions)

**Highway Funding Revenue** (thousands)