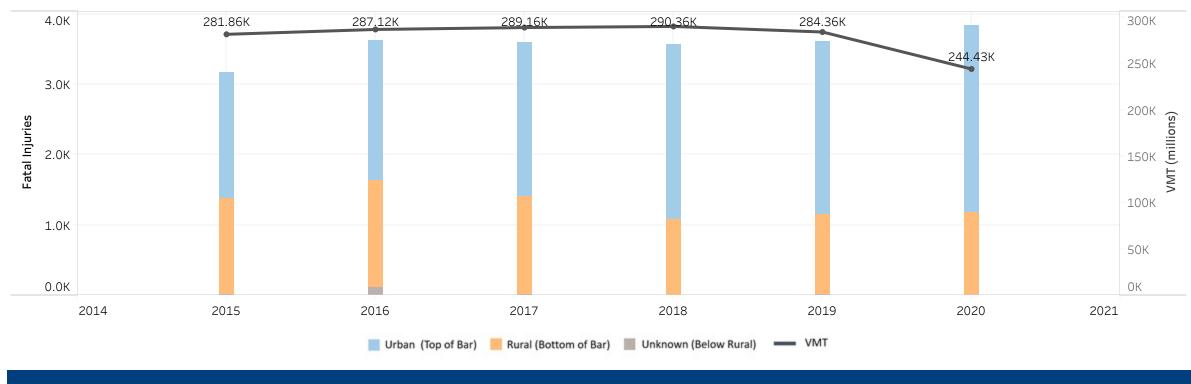

### **Vechicle Crash Fatalities**

\*(There are very few unknown fatalities, so they may not appear on the bar chart because of the y-axis scale)

(thousands)

Motor Fuel Use (billions)

**Highway Funding Revenue** (thousands)