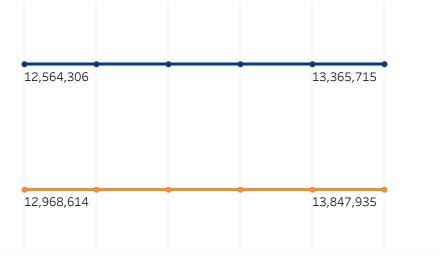

### **Public Road Lane Miles**

(miles)

Vehicle Registrations

(millions)

**Driver Licenses** (millions)

Driver Licenses by Gender