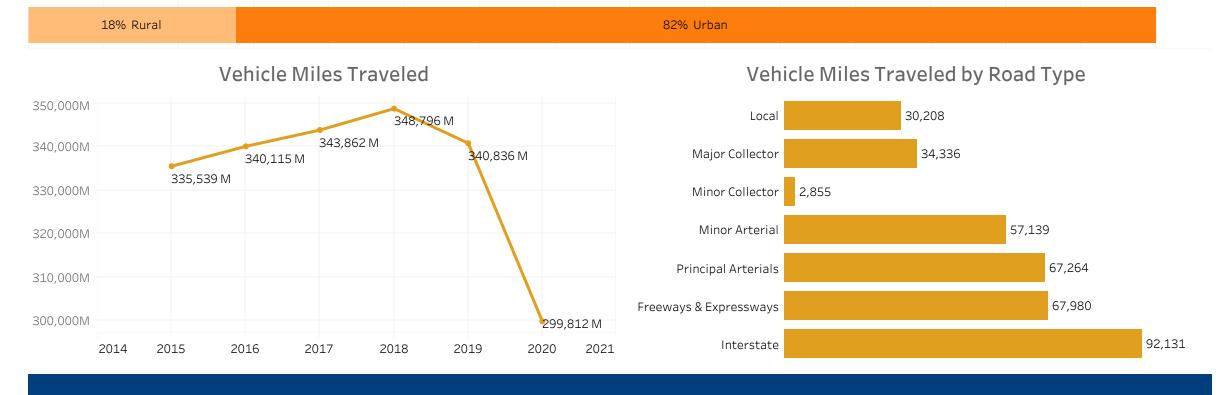

Vehicle Miles Traveled (millions)

Vehicle Miles Traveled by Location

### Public Road Length

Vehicle Miles Traveled & Public Road Length

| (perce             | nt)                |                                                                                      |                                                                                                                                                                                                           |  |
|--------------------|--------------------|--------------------------------------------------------------------------------------|-----------------------------------------------------------------------------------------------------------------------------------------------------------------------------------------------------------|--|
| Vehicle Miles Trav | veled              | Public Road Leng                                                                     | Public Road Length                                                                                                                                                                                        |  |
| •                  | 5.7%               |                                                                                      | 63.5%                                                                                                                                                                                                     |  |
| •                  | 10.4%              |                                                                                      | 14.3%                                                                                                                                                                                                     |  |
| •                  | 0.4%               | ٠                                                                                    | 4.4%                                                                                                                                                                                                      |  |
| •                  | 15.7%              | •                                                                                    | 9.6%                                                                                                                                                                                                      |  |
|                    | 19.6%              | ٠                                                                                    | 5.7%                                                                                                                                                                                                      |  |
|                    | 20.4%              | •                                                                                    | 1.1%                                                                                                                                                                                                      |  |
|                    | 27.8%              | •                                                                                    | 1.4%                                                                                                                                                                                                      |  |
|                    | Vehicle Miles Trav | <ul> <li>10.4%</li> <li>0.4%</li> <li>15.7%</li> <li>19.6%</li> <li>20.4%</li> </ul> | Vehicle Miles Traveled         Public Road Leng           5.7%         •           10.4%         •           0.4%         •           15.7%         •           19.6%         •           20.4%         • |  |